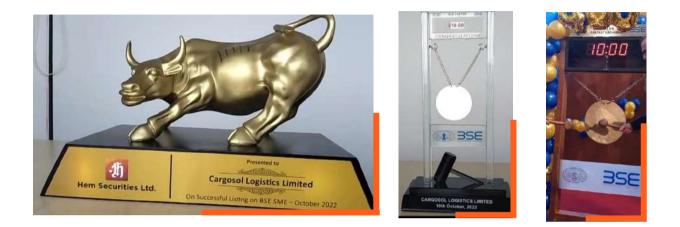

# **Recent Accomplishments**

Cargosol Logistics Limited - Public Limited Company, was listed on 10th October 2022 at the Bombay Stock Exchange BSE-SME platform.

AEO Certified (2022)

ISO 28000:2007 Certified