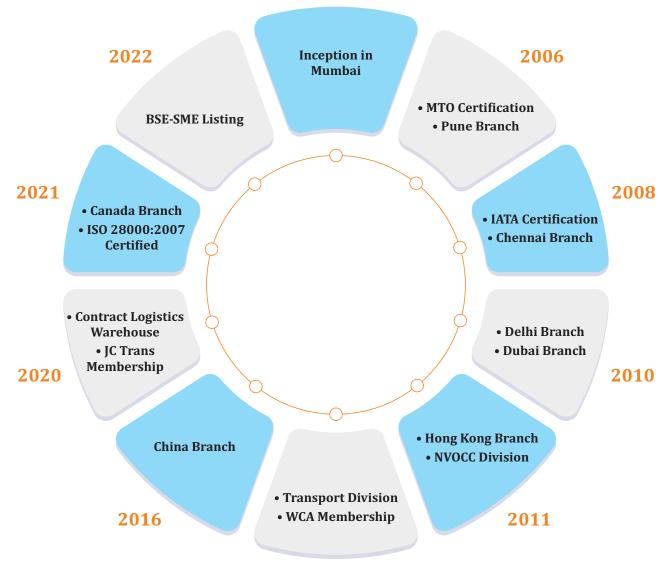

## Values

- Customer Satisfaction
- Business Ethics and Compliance
- Commitment
- Consistent Efficiency

Milestones

### 

# **Recent Accomplishments**

Cargosol Logistics Limited - Public Limited Company, was listed on 10th October 2022 at the Bombay Stock Exchange BSE-SME platform.

AEO Certified (2022)

ISO 28000:2007 Certified

Excellence in Freight Forwarding - Radio City Business Titan Award

- Featured in Top 10 Freight Forwarding Companies Industry Outlook
- Exhibitor at India's International Cargo Show (IICS 2022)

# **Industries Served**

Automobiles

Infrastructure

Technology

**Consumer Goods** 

Pharma

Power

Industrial

**Defense & Government** 

FMCG

# Freight Forwarding

### Sea Freight

Sensitive freight, unique dimensions, remote locations-we've got you covered! We specialize in handling ODC shipments.

### **Air Freight**

Cargosol's partnership with global airline giants, assure you competitive rates, transit time, fixed allocations and life capacity of carriers in every major trade lane.

Our entire business is structured for maximum responsiveness to your freight needs.

### **Our USP**

- Customized solutions
- Global & Domestic Network
- Flexible schedules
- Real-time updates
- Safe handling of hazardous / perishables / general cargo
- Sensitive freight Dry / Liquid / Bulk / Perishables
- Complete Documentation service
- Custom Clearance & Brokerage
- In-house trading division

# **NVOCC Division**

- Division started in 2011.
- Our own fleet of containers & special equipment.
- All our containers are IICL / ISO certified.

## **Network Coverage**

- Indian Subcontinent •
  - Far East •
- Middle East

Upper Gulf

China

South East Asia ٠

**CIS** Destinations

.

•

• Africa

٠

We specialize in handling ODC shipments. We have slot arrangements with feeder operator as well as main line operators.

Choose Cargosol Logistics as your integrated solution service provider for all your business requirements.

**Cargosol has its** own & leased fleet of special equipment viz. **Open Top & Flat** Track (Collapsible).

# **Contract Logistics - Warehouse**

## Incepted in 2020

Cargosol Logistics Warehouse, located in Dahisar Mori, Kalyan. The 15,000 sq. Ft completely operational warehouse, offers comprehensive warehousing solutions, supported by trained manpower and excellent managerial services.

- End to end surveillance
- Safe material handling (Standard & Non-standard cargo, ODC Shipments, Perishables, Volatile goods)
- Agile Model
- Customized storage solutions
- Flexible space and transportation
- Strong connectivity
- Epoxy Flooring with 16 tons per Sq. ft. load capacity

# Transportation

### **Incepted in 2012**

- With our own fleet of commercial vehicles, we offer speedy and reliable delivery of goods.
- By rail, barge, or road, our flexible inland transportation services cover both FCL (full container load) & LCL (less than container load)
- Clearly defined transit time, security to budget reliably & smooth tracking of transition.

## **Project - Break Bulk & Custom Clearance**

We ace in handling project cargo that calls for special care, attention and expertise, whether it is cargo shipped as Break Bulk (BB), Heavy Lift (HL) or Out of Gauge (OOG). Choose Cargosol Logistics as your preferred partner to execute all your projects from its inception to completion.