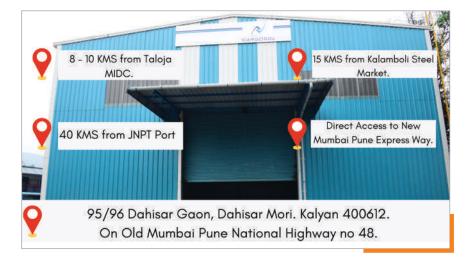

## Incepted in 2020

Cargosol Logistics Warehouse, located in Dahisar Mori, Kalyan. The 15,000 sq. Ft completely operational warehouse, offers comprehensive warehousing solutions, supported by trained manpower and excellent managerial services.