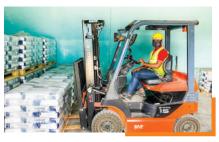

# **Contract Logistics - Warehouse**

## Incepted in 2020

Cargosol Logistics Warehouse, located in Dahisar Mori, Kalyan. The 15,000 sq. Ft completely operational warehouse, offers comprehensive warehousing solutions, supported by trained manpower and excellent managerial services.

- End to end surveillance
- Safe material handling (Standard & Non-standard cargo, ODC Shipments, Perishables, Volatile goods)
- Agile Model
- Customized storage solutions
- Flexible space and transportation
- Strong connectivity
- Epoxy Flooring with 16 tons per Sq. ft. load capacity